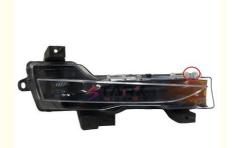

# Original Front Right Fog Driving Lamp Assembly For Tesla Model Y 1077392-

Headlight Assembly • Type:

• Housing Color: Black

Tesla Model Y Fog Driving Lamp, • Highlight:

Front Right Fog Driving Lamp Assembly,

1077392-00-F Fog Driving Lamp

#### Original Front Right Fog Driving Lamp Assembly For Tesla Model Y 1077392-00-F